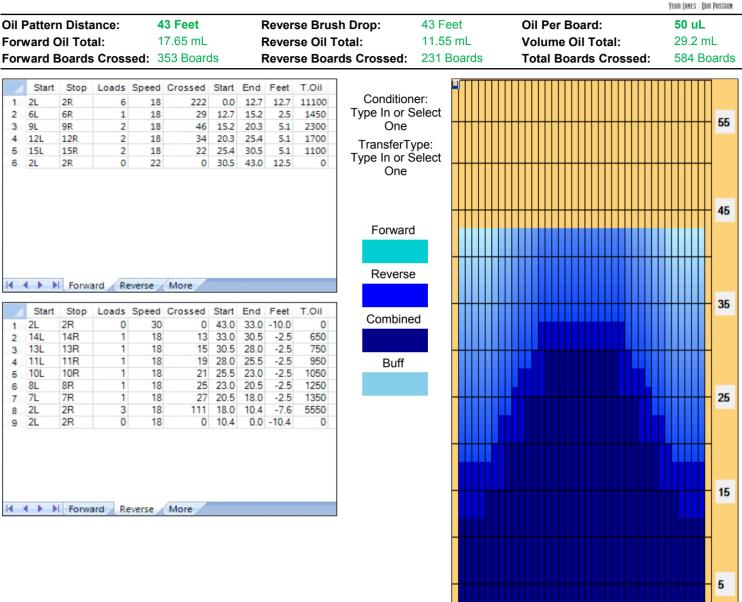

## 2023 IBIBO

| Item           | 3L-7L:18L-18R        | 8L-12L:18L-18R      | 13L-17L:18L-18R     | 18L-18R:17R-13R      | 18L-18R:12R-8R          | 18L-18R:7R-3R        |
|----------------|----------------------|---------------------|---------------------|----------------------|-------------------------|----------------------|
| scription      | Outside Track:Middle | Middle Track:Middle | Inside Track:Middle | MIddle: Inside Track | Middle:Middle Track     | Middle:Outside Track |
| ick Zone Ratio | 2.29                 | 1.47                | 1.05                | 1.05                 | 1.47                    | 2.29                 |
| Forward O      | il Reverse Oil       |                     |                     |                      |                         |                      |
| 1350           |                      |                     |                     |                      |                         | ····                 |
| 200            |                      |                     |                     |                      |                         | ++++                 |
| 900            |                      |                     |                     |                      |                         | <u>++</u>            |
| 750            | ┈┼┈┼┈┼┈┼┈┟           | ┎╶┋╧╌┫╌┨┽╴┫╌┫╌      | ┋╌┋╌┋╌┋╌┋╌          | ┠╌┫╌┫╌┫╌┢            |                         | <u>+</u> ++          |
| 450            |                      |                     |                     |                      |                         |                      |
| 300            |                      |                     |                     |                      |                         |                      |
| 150            | ╶┠╶┠╶┠╶┠╶┠╶┨         |                     | ▋▋▋                 | <b>╶╶</b> ┛╌┛╌┛╌┛    | ╶┫╴┫╴┫╴┫╴┫╴┨            |                      |
|                | 4 5 6 7 8 9 10       | ) 11 12 13 14 15 16 | 17 18 19 20 19 18 1 |                      | <del>·───────────</del> |                      |